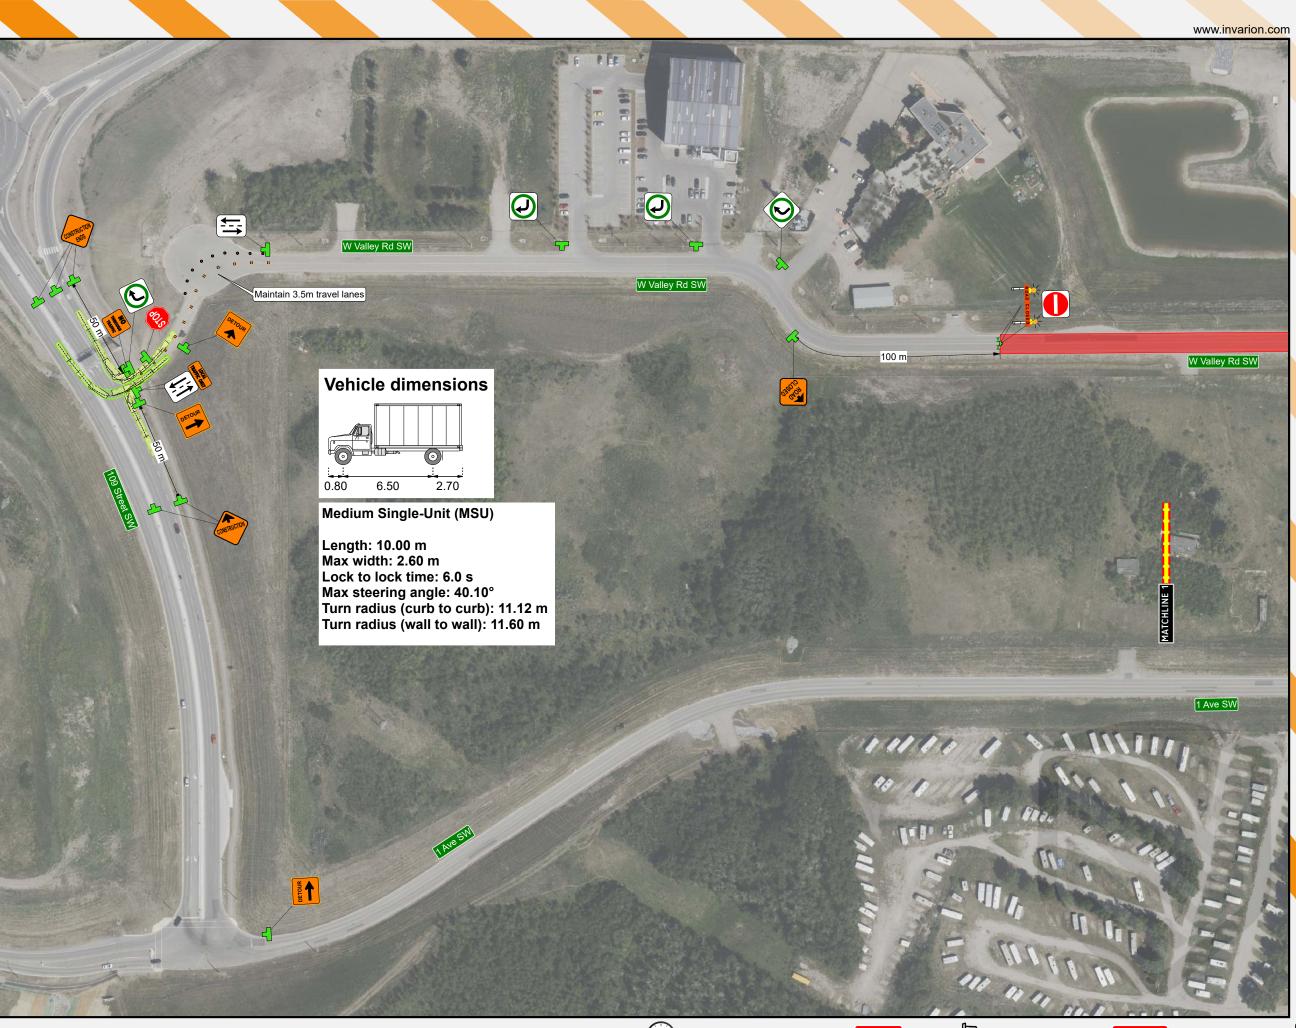

## Manifest Legend 30 x Sign Stand 12 x 2-Way Panel 2-Way Pane 9 x Channelizer **6 x** 1 panel Road Closed Barricade A Barricade **6 x** Flasher (Barricade Light) **5 x** Construction Ends Channelizer **4 x** RB-14-R Turn right 4 x WD-101 Construction ahead 🙏 Sign Stand 3 x RB-23 Do not enter **3 x** Road Closed Ahead Work Area 2 x Detour Right **2 x** Detour Straight **2 x** RB-24 Two way traffic **2 x** WD-A-10 Detour ahead **1 x** Local Traffic Only Local Traffic Only **1 x** Detour Left 1 x No Through Traffic 1 x RA-1 STOP

#### www.invarion.com

- General Notes: 1. TRAFFIC CONTROL PLAN SHALL BE READ IN CONJUNCTION WITH APPLICABLE CONSTRUCTION DRAWINGS. 2. ALL WORK SHALL BE CARRIED OUT IN ACCORDANCE WITH ALBERTA HEALTH AND SAFETY ACT. 3. DRAWINGS ARE BASED OFF OF CITY OF CALGARY'S TEMPORARY TRAFFIC CONTROL MANUAL 2021. 4. PARKING RESTRICTION SHALL BE SETUP AT LEAST 12 HOURS BEFORE THE CLOSURE. 5. ALL CONFLICTING SIGNAGE WILL BE SUITABLY COVERED. 6. EACH SITUATION REQUIRES INDIVIDUAL ASSESSMENT IN REGARDS TO TRAFFIC VOLUMES, DURATION OF WORK, SIGHT DISTANCES AND OTHER FACTORS TO ENSURE THE TRAFFIC SETUP IS ADEQUATE.

SEE SHEET 02

Phase 4 Road Closure with Detour Route Valley Ridge Blvd & Valley Ridge Dr NW Calgary, Alberta

| Governing Authority | Contractor      |
|---------------------|-----------------|
| Calgary 🥸           |                 |
| Site Contact        | Daniel Baillie  |
|                     | 403.236.2200    |
| Traffic Coordinator | Kayla Borbely   |
|                     | 204.333.0183    |
| Project Start Date  | June 19, 2025   |
| Project End Date    | August 22, 2025 |
| Setup               | 24/7            |
| Take Down           | 24/7            |
| Delineator Spacing  | 08m             |
| Designed by         | JJB             |
| Checked by          | JB              |

Plan is valid for 90 days from the date of authentication for date and hours of operation change only if site conditions remain the same as indicated on the plan

|                  | -                                  |
|------------------|------------------------------------|
| Date             | 2025-06-16                         |
| Drawing No.      | 42682-24-186-001                   |
| Plan Scale       | Plan Scale<br>1 : 1791 (1cm = 18m) |
|                  | i                                  |
| Plan Orientation | Gazetted Speed                     |
| N                | (MAXIMUM)                          |
|                  | 50                                 |
|                  |                                    |
| Sheet 2          | 2 of 3                             |