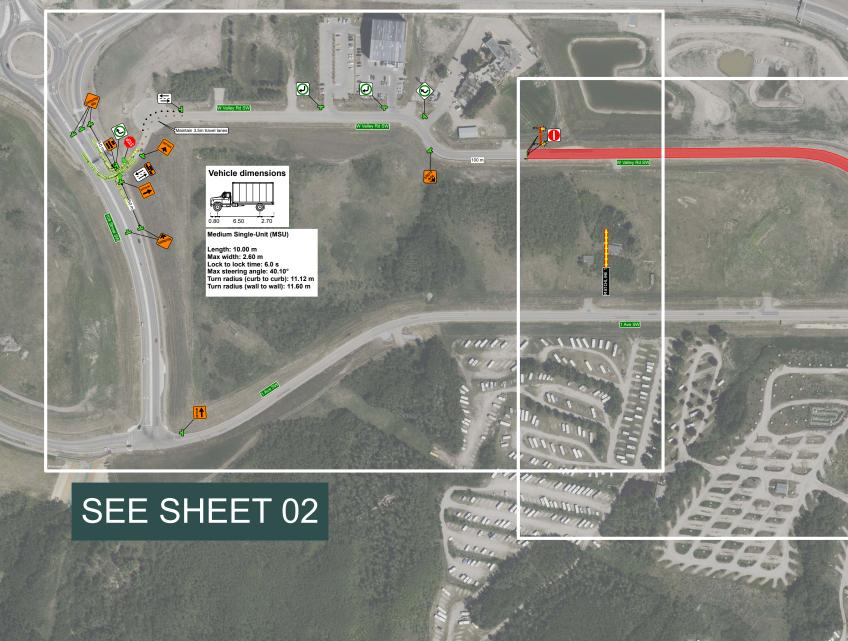

SEE SHEET 02

Phase 4 Road Closure with Detour Route Valley Ridge Blvd & Valley Ridge Dr NW Calgary, Alberta

| Governing Authority | Contractor      |
|---------------------|-----------------|
| Calgary 🥸           |                 |
| Site Contact        | Daniel Baillie  |
|                     | 403.236.2200    |
| Traffic Coordinator | Kayla Borbely   |
|                     | 204.333.0183    |
| Project Start Date  | June 19, 2025   |
| Project End Date    | August 22, 2025 |
| Setup               | 24/7            |
| Take Down           | 24/7            |
| Delineator Spacing  | 08m             |
| Designed by         | JJB             |
| Checked by          | JB              |

Plan is valid for 90 days from the date of authentication for date and hours of operation change only if site conditions remain the same as indicated on the plan

|                  | -                                  |
|------------------|------------------------------------|
| Date             | 2025-06-16                         |
| Drawing No.      | 42682-24-186-001                   |
| Plan Scale       | Plan Scale<br>1 : 1791 (1cm = 18m) |
|                  | i                                  |
| Plan Orientation | Gazetted Speed                     |
| N                | (MAXIMUM)                          |
|                  | 50                                 |
|                  |                                    |
| Sheet 2          | 2 of 3                             |