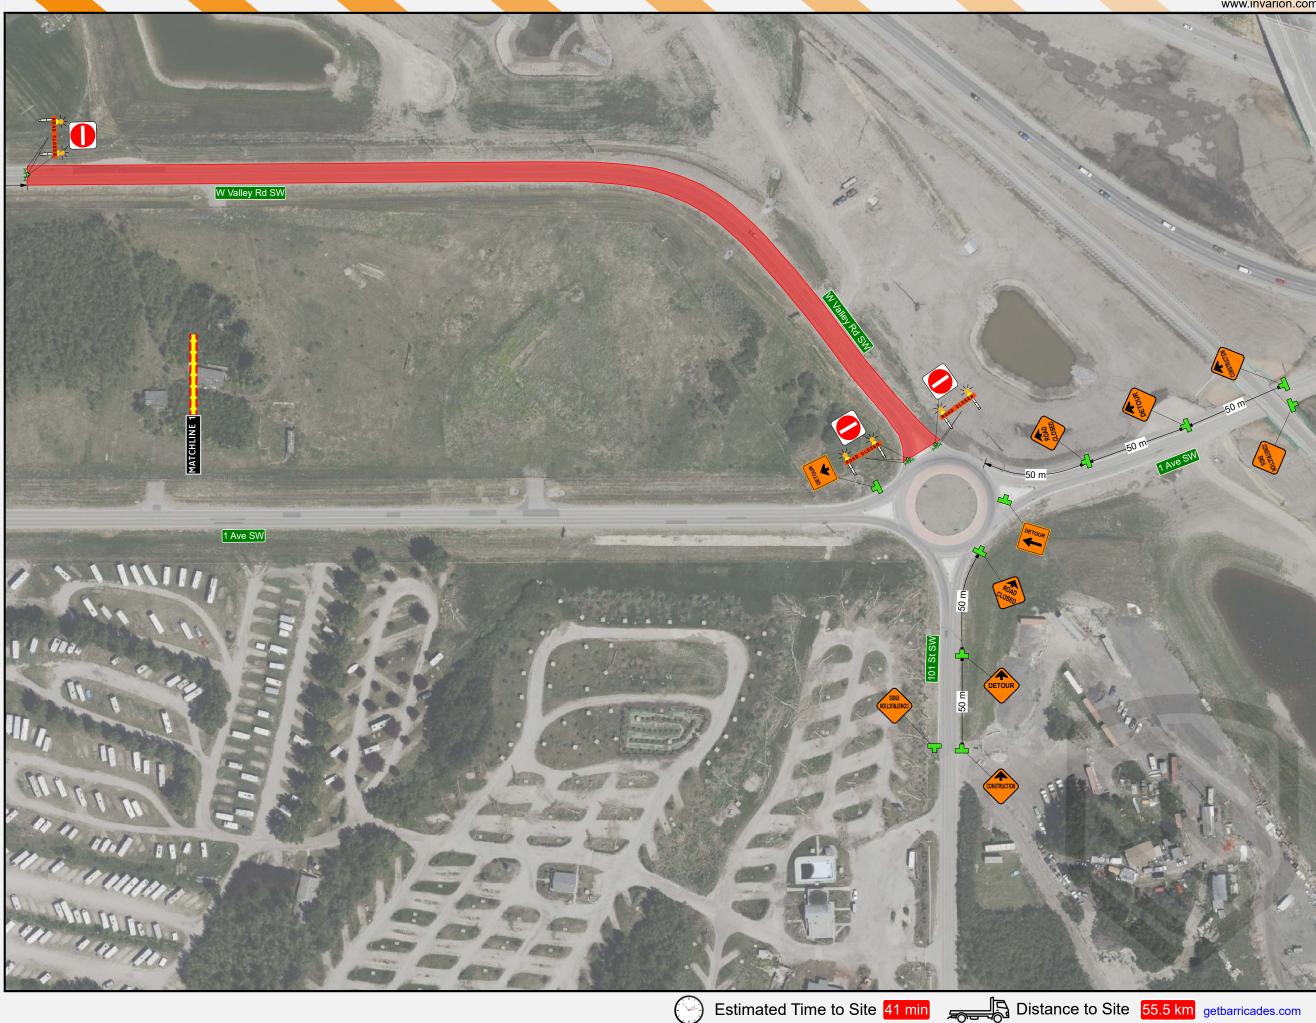

Phase 4 Road Closure with Detour Route Valley Ridge Blvd & Valley Ridge Dr NW Calgary, Alberta

| Governing Authority Calgary | Contractor      |
|-----------------------------|-----------------|
| Site Contact                | Daniel Baillie  |
|                             | 403.236.2200    |
| Traffic Coordinator         | Kayla Borbely   |
|                             | 204.333.0183    |
| Project Start Date          | June 19, 2025   |
| Project End Date            | August 22, 2025 |
| Setup                       | 24/7            |
| Take Down                   | 24/7            |
|                             | 00              |
| Delineator Spacing          | 08m             |
| Designed by                 | JJB             |
| Checked by                  | JB              |

Plan is valid for 90 days from the date of authentication for date and hours of operation change only if site conditions remain the same as indicated on the plan

| Signed and Sealed<br>Using Notarius CertifO Pro  |
|--------------------------------------------------|
| APEGA Member #77644<br>Permit to Practice #12310 |
| Justin Barrett 16 June 2025                      |
|                                                  |

| Date             | 2025-06-16                         |
|------------------|------------------------------------|
| Drawing No.      | 42682-24-186-001                   |
| Plan Scale       | Plan Scale<br>1 : 1791 (1cm = 18m) |
|                  |                                    |
| Plan Orientation | Gazetted Speed                     |
| Ν                | MAXIMUM                            |
|                  |                                    |
|                  |                                    |
|                  | 50                                 |
|                  |                                    |
|                  |                                    |
| Sheet .          | 3 	of 3                            |
|                  |                                    |