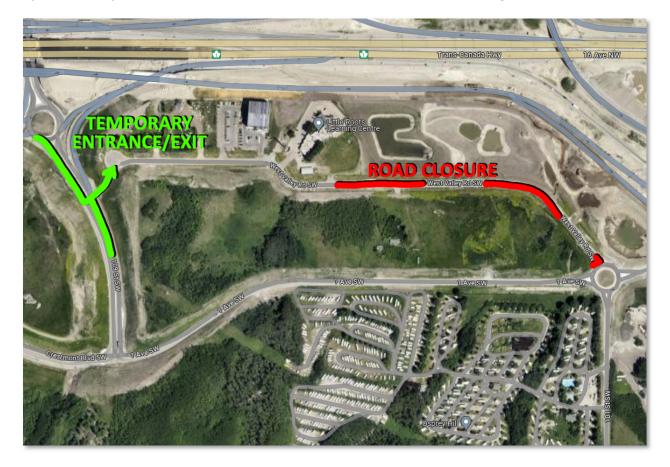

## Project: Osprey Hill Phase 1 Re: Traffic Detour

This notice is to inform you that due to construction activity on West Valley Road SW, the east half of West Valley Road SW will need to be temporarily closed.

The road closure will be in place starting June 25, 2025 for approximately 8 weeks.

During this time, access to West Valley Road SW will be via the temporary access road found on 109 St SW.

Please adhere to all traffic detours signs as well as any new speed zones. We thank you for your patience and understanding as we complete our work in this area.

If you have any questions or concerns, please contact Whissell Contracting at 403-236-2200.

200, 2500 – 107 Avenue SE Calgary, Alberta T2Z 3R7 Phone (403) 236-2200 | Fax (403) 236-8834 www.whissell.ca

Phase 4 Road Closure with Detour Route Valley Ridge Blvd & Valley Ridge Dr NW Calgary, Alberta